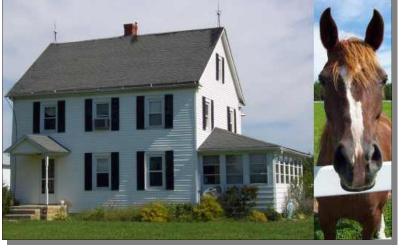

## 671 Williamsville Road - \$875,000 Houston

Bedrooms: 3Bathrooms: 1.5

Horse Barn

• 30,000 Sq. Ft. Training Facility

Fenced Pastures

• School District: Lake Forest

• 2010 Taxes: \$1,787

• Parcel Size: 80 Acres (+/-)

## For information by e-mail: SteveBuckles@KW.com

Beautiful 80-acre horse farm located just four miles from Harrington Raceway and Casino.

This property is one of the premier horse farms in the area with a newly constructed 30,000-square foot enclosed arena/ training facility. The horse barn has stalls plus there's a separate storage building. The property is surrounded by bright vinyl fencing with several pasture areas. You'll have so many possibilities with this property. Are you ready to take a look? The website is loaded with over 55 pictures! Go to RashTeam.com to see them all, then call me at 302-423-5926 for your showing.