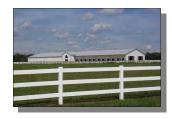

## 671 Williamsville Road - \$875,000 Houston

Bedrooms: 3Bathrooms: 1.5

Horse Barn

• 30,000 Sq. Ft. Training Facility

Fenced Pastures

• School District: Lake Forest

• 2010 Taxes: \$1,787

• Parcel Size: 80 Acres (+/-)

## For information by e-mail: SteveBuckles@KW.com

Beautiful 80-acre horse farm located just four miles from Harrington Raceway and Casino.

This property is one of the premier horse farms in the area with a newly constructed 30,000-square foot enclosed arena/ training facility. The horse barn has stalls plus there's a separate storage building. The property is surrounded by bright vinyl fencing with several pasture areas. You'll have so many possibilities with this property. Are you ready to take a look? The website is loaded with over 55 pictures! Go to RashTeam.com to see them all, then call me at 302-423-5926 for your showing.