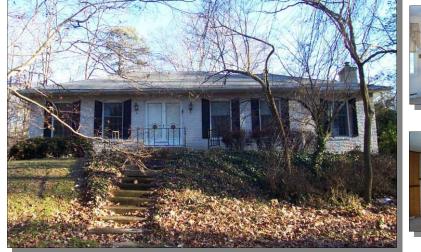

## 12241 Sussex Highway - \$159,900 G r e e n w o o d

- Bedrooms: 2
- Bathrooms: 2
- Design: Ranch
- Living Area: 1,811\* Square Feet +/-
- School District: Woodbridge

- 2011 Taxes: \$1049
- Approximate Age: 40 +/-
- Heat: Electric Baseboard
- Central Air: Yes
- Lot Size: 3.36 Acres +/-

## For information by e-mail: Carolyn@RashTeam.com

Are you looking for privacy with a few acres to call your own? Here's one that you should know about. This home sits on over three wooded acres just north of Greenwood. The paved driveway leads back to your private hideaway. There's an upper deck that spans the length of the entire back of the home and can be accessed from the Master Bedroom and Kitchen. There's a walk-in closet in the Master Bedroom/Bathroom. The Family Room and Laundry Room are in the walk-out basement along with the two-car garage. Ready to take a look? Go to RashTeam.com where you'll find over 50 pictures of this home, then call me at 302-632-0183 for your showing.