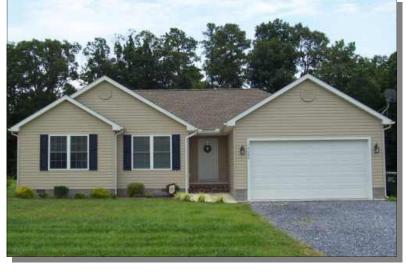

## 19384 McKenzie Court, Lincoln - \$165,000 Crescent Shores

Bedrooms: 3Bathrooms: 2

• Garage: 2-Car Attached

Style: RanchDesign: 1-Story

• Living Area: 1,412 Square Feet +/-

School District: MilfordApproximate Age: 2

## For information by e-mail: Carolyn@RashTeam.com

Pack your things and load up the truck because this quality-built home is ready for you to move in! The floor plan is family friendly with the Kitchen, Dining Room, and Living Room comprising the Great Room. Sliding glass doors lead from the Dining Room to the big back yard where you could have a Deck or Sun Room. The Kitchen has oak cabinets, laminate counter tops, breakfast bar, and all appliances. There's even a computer room! Ready to take a look? Go to RashTeam.com where we've posted 45 pictures of what could be your next home, then call me at 302-632-0183 for your showing.