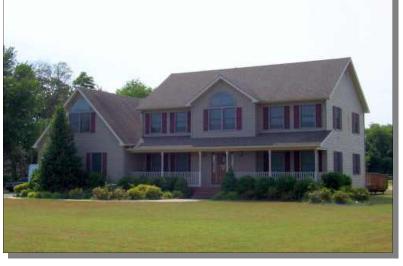

## 6352 Old Shawnee Road - \$285,900 Milford

Bedrooms: 4 Bathrooms: 2.5

• Garage: 3-Car Attached

• Style: Colonial

Living Area: 3,006 Square Feet +/- • Cooling: Central Air

School District: Milford

• 2010 Taxes: \$1,308

• Approximate Age: 13

• Heat: Gas, HP (Electric Back-up)

## For information by e-mail: SteveBuckles@KW.com

This beautiful custom home has what dreams are made of. There are hardwood floors, "marazzi" tile in the foyer, the interior doors on the first floor are made of solid wood, the eat-in kitchen has custom oak cabinets by Clay's, a stainless steel dishwasher, side-by-side wall ovens, and recessed lighting. The exterior has an in-ground irrigation system, a 4-stall barn, and a 2-stall barn. Are you ready to take a look? The website is loaded with over 75 pictures! Go to RashTeam.com to see them all, then call me at 302-423-5926 for your showing.