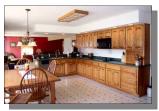

## For information by e-mail: SteveBuckles@KW.com

This beautiful custom home has what dreams are made of. There are hardwood floors, "marazzi" tile in the foyer, the interior doors on the first floor are made of solid wood, the eat-in kitchen has custom oak cabinets by Clay's, a stainless steel dishwasher, side-by-side wall ovens, and recessed lighting. The exterior has an in-ground irrigation system, a 4-stall barn, and a 2-stall barn. Are you ready to take a look? The website is loaded with over 75 pictures! Go to RashTeam.com to see them all, then call me at 302-423-5926 for your showing.