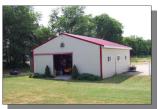

## For information by e-mail: SteveBuckles@KW.com

This beautiful custom home has what dreams are made of. There are hardwood floors, "marazzi" tile in the foyer, the interior doors on the first floor are made of solid wood, the eat-in kitchen has custom oak cabinets by Clay's, a stainless steel dishwasher, side-by-side wall ovens, and recessed lighting. The exterior has an in-ground irrigation system, a 4-stall barn, and a 2-stall barn. Are you ready to take a look? The website is loaded with over 75 pictures! Go to RashTeam.com to see them all, then call me at 302-423-5926 for your showing.