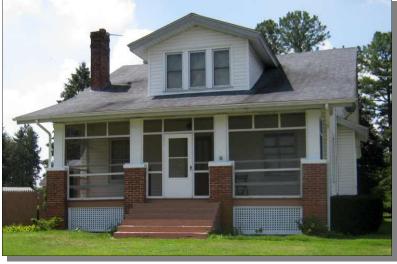

## 5795 Old Shawnee Road - \$139,900 Milford

Bedrooms: 4Bathrooms: 2Design: Cape

• Living Area: 2,260 Square Feet +/-

School District: Milford

• 2010 Taxes: \$687

• Approximate Age: 107 +/-

• Heat: Oil, Forced Air & Heat Pump

## For information by e-mail: Carolyn@RashTeam.com

What a great house! This Delaware Cape-style home has all the charm you'd expect for a home that's over 100 years old. The Living Room runs the width of the house and has a brick wood-burning fireplace and open beams. The Dining Room's oak hardwood floor is absolutely stunning. The Kitchen still has the original built-in cabinetry (yes, there's a corner cupboard!) and double sink. Upstairs, there are two bedrooms, a study, and a full bathroom. Porches front and back (the back one's enclosed and has tongue and groove knotty pine paneling) complete this unique home. There's a 3-car detached garage with a room above. All this on a 1-acre corner lot. Ready to take a look? Go to RashTeam.com where we've posted over 80 pictures of this home, then call me at 302-632-0183 for your showing.