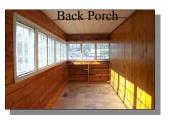

## For information by e-mail: Carolyn@RashTeam.com

What a great house! This Delaware Cape-style home has all the charm you'd expect for a home that's over 100 years old. The Living Room runs the width of the house and has a brick wood-burning fireplace and open beams. The Dining Room's oak hardwood floor is absolutely stunning. The Kitchen still has the original built-in cabinetry (yes, there's a corner cupboard!) and double sink. Upstairs, there are two bedrooms, a study, and a full bathroom. Porches front and back (the back one's enclosed and has tongue and groove knotty pine paneling) complete this unique home. There's a 3-car detached garage with a room above. All this on a 1-acre corner lot. Ready to take a look? Go to RashTeam.com where we've posted over 80 pictures of this home, then call me at 302-632-0183 for your showing.