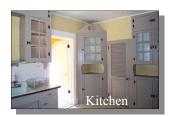

## For information by e-mail: Carolyn@RashTeam.com

What a great house! This Delaware Cape-style home has all the charm you'd expect for a home that's over 100 years old. The Living Room runs the width of the house and has a brick wood-burning fireplace and open beams. The Dining Room's oak hardwood floor is absolutely stunning. The Kitchen still has the original built-in cabinetry (yes, there's a corner cupboard!) and double sink. Upstairs, there are two bedrooms, a study, and a full bathroom. Porches front and back (the back one's enclosed and has tongue and groove knotty pine paneling) complete this unique home. There's a 3-car detached garage with a room above. All this on a 1-acre corner lot. Ready to take a look? Go to RashTeam.com where we've posted over 80 pictures of this home, then call me at 302-632-0183 for your showing.