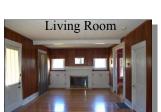

## For information by e-mail: Carolyn@RashTeam.com

What a great house! This Delaware Cape-style home has all the charm you'd expect for a home that's over 100 years old. The Living Room runs the width of the house and has a brick wood-burning fireplace and open beams. The Dining Room's oak hardwood floor is absolutely stunning. The Kitchen still has the original built-in cabinetry (yes, there's a corner cupboard!) and double sink. Upstairs, there are two bedrooms, a study, and a full bathroom. Porches front and back (the back one's enclosed and has tongue and groove knotty pine paneling) complete this unique home. There's a 3-car detached garage with a room above. All this on a 1-acre corner lot. Ready to take a look? Go to RashTeam.com where we've posted over 80 pictures of this home, then call me at 302-632-0183 for your showing.