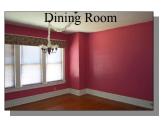

## For information by e-mail: Carolyn@RashTeam.com

What a great house! This Delaware Cape-style home has all the charm you'd expect for a home that's over 100 years old. The Living Room runs the width of the house and has a brick wood-burning fireplace and open beams. The Dining Room's oak hardwood floor is absolutely stunning. The Kitchen still has the original built-in cabinetry (yes, there's a corner cupboard!) and double sink. Upstairs, there are two bedrooms, a study, and a full bathroom. Porches front and back (the back one's enclosed and has tongue and groove knotty pine paneling) complete this unique home. There's a 3-car detached garage with a room above. All this on a 1-acre corner lot. Ready to take a look? Go to RashTeam.com where we've posted over 80 pictures of this home, then call me at 302-632-0183 for your showing.